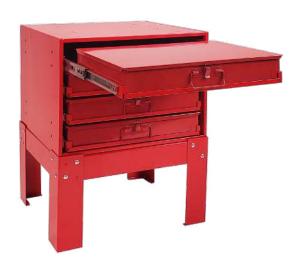

#### **Portable Small Parts Storage**

Perfect for workshops, garages, and industrial settings, the slide rack ensures your small parts are always within reach and neatly arranged.

The slide rack features full extension pull out trays to hold our small compartment boxes. You can work directly from the slide rack OR easily lift out the compartment box and bring it directly to your station!

#### **Slide Rack**

Available with 2, 4, or 5 sliding trays to accommodate small parts compartment boxes. All units come with pre-drilled holes, allowing them to be easily stacked to maximize your storage space. Slide rack cases are available in two depths.

#### **Base for Slide Rack**

Easily add a base for your slide rack to have a free standing unit anywhere in your facility.

| USE WITH            | WxDxH                    | SKU  |
|---------------------|--------------------------|------|
| Slim Case 12-1/12"d | 20-9/16" x 12-3/4" x 15" | 311  |
| Deep Case 16-7/8"d  | 20-9/16" x 17-1/8" x 15" | 304C |