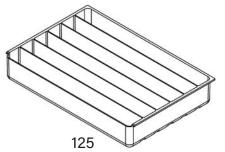

Boxes are made of durable steel with a full piano hinge. Choose from our selected powder coat color options for the compartment box.

| COMPARTMENT BOX          | TRAY DIMENSIONS W x D                               | SKU |
|--------------------------|-----------------------------------------------------|-----|
| 6 Horizontal Compartment | 17-1/2" x 1-7/8"                                    | 125 |
| 12 Compartment           | 5-13/16" x 2-15/16"                                 | 115 |
| 16 Compartment           | 4-15/16" x 2-15/16"                                 | 113 |
| 21 Compartment           | (20) 2-11/16" x 2-15/16"<br>(1) 3-13/16" x 11-9/16" | 109 |