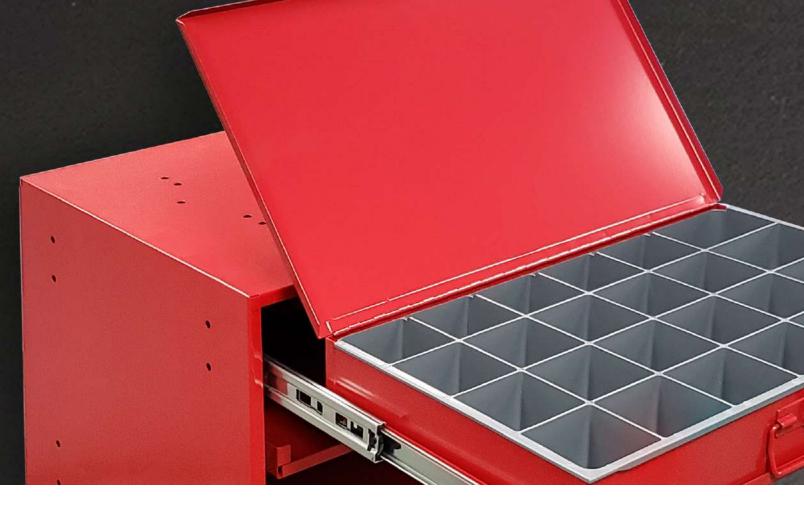

#### **Small Parts On The Go**

Small compartment boxes can be stored in our slide rack or even used alone. Each box includes a handle for easy carrying as well as a draw latch to hold the lid closed. Each box measures 18-5/16" w x 12-7/16" d x 3-1/16" h.

Boxes are made of durable steel with a full piano hinge. Choose from our selected powder coat color options for the compartment box.

| COMPARTMENT BOX          | TRAY DIMENSIONS W x D                               | SKU |
|--------------------------|-----------------------------------------------------|-----|
| 6 Horizontal Compartment | 17-1/2" x 1-7/8"                                    | 125 |
| 12 Compartment           | 5-13/16" x 2-15/16"                                 | 115 |
| 16 Compartment           | 4-15/16" x 2-15/16"                                 | 113 |
| 21 Compartment           | (20) 2-11/16" x 2-15/16"<br>(1) 3-13/16" x 11-9/16" | 109 |

#### **Organized Trays**

The interior plastic tray features compartments with scooped bottoms to make part removal easy. The adjustable tray features separate horizontal and vertical notched pieces allowing you to create a variety of configurations. Compartment trays are available in gray.

| COMPARTMENT BOX           | TRAY DIMENSIONS W x D                           | SKU |
|---------------------------|-------------------------------------------------|-----|
| 20 Compartment            | 3-7/16" x 2-15/16"                              | 111 |
| 24 Compartment            | (20) 2-11/16" x 2-7/8"<br>(4) 3-13/16" x 2-7/8" | 102 |
| 20 Adjustable Compartment | VARIES                                          | 131 |