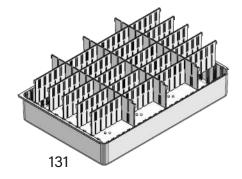

| COMPARTMENT BOX           | TRAY DIMENSIONS W x D                           | SKU |
|---------------------------|-------------------------------------------------|-----|
| 20 Compartment            | 3-7/16" x 2-15/16"                              | 111 |
| 24 Compartment            | (20) 2-11/16" x 2-7/8"<br>(4) 3-13/16" x 2-7/8" | 102 |
| 20 Adjustable Compartment | VARIES                                          | 131 |