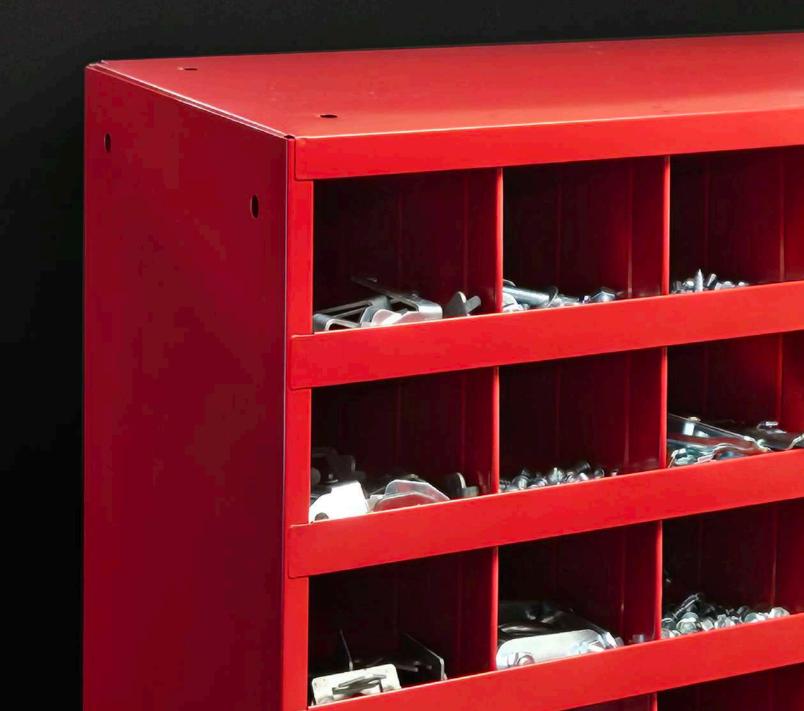

#### **Bin Storage**

Our Bin Storage unit is perfect for organizing and storing small screws, parts, and other hardware. Resembling pigeon hole bins, this unit provides quick and easy access to all your essential items, ensuring a tidy and efficient workspace.

Ideal for workshops, garages, and industrial environments, its robust design and versatile storage capacity make it an indispensable tool for keeping small components neatly arranged and readily available.

#### **Bin Organizer**

Each opening is 4"w x 11-15/16"d x 4-1/2"h. The sloped fronts on the inside allow for easy retrieval of small parts and hardware. Pre-drilled holes make it easy to double stack units or secure them side-by-side.

| ITEM             | WxDxH                       | SKU |
|------------------|-----------------------------|-----|
| 40 Bin Organizer | 33-13/16" x 11-15/16" x 24" | 359 |