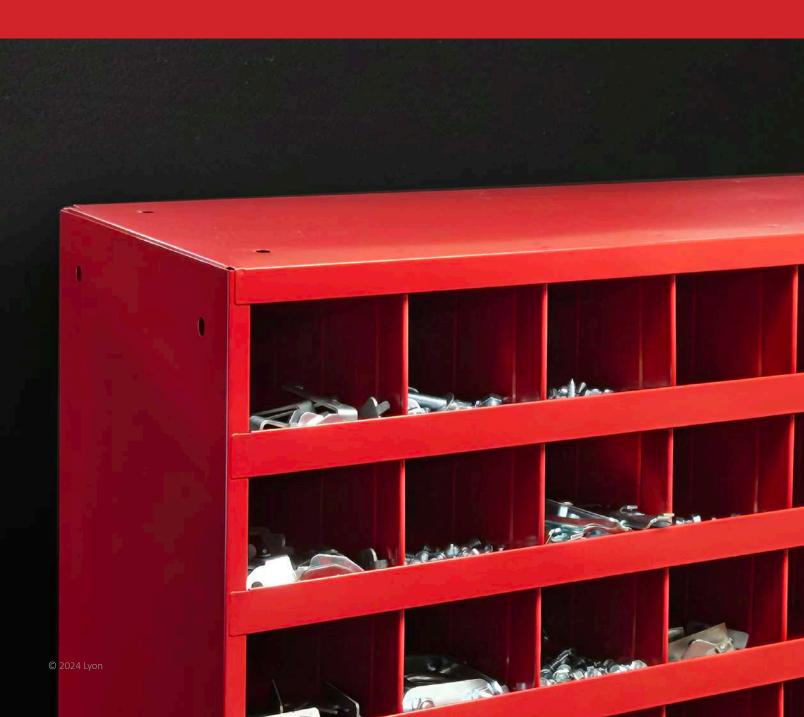

#### **Bin Storage**

Our Bin Storage unit is perfect for organizing and storing small screws, parts, and other hardware. Resembling pigeon hole bins, this unit provides quick and easy access to all your essential items, ensuring a tidy and efficient workspace.

Ideal for workshops, garages, and industrial environments, its robust design and versatile storage capacity make it an indispensable tool for keeping small components neatly arranged and readily available.

#### **Bin Organizer**

Each opening is 4"w x 11-15/16"d x 4-1/2"h. The sloped fronts on the inside allow for easy retrieval of small parts and hardware. Pre-drilled holes make it easy to double stack units or secure them side-by-side.