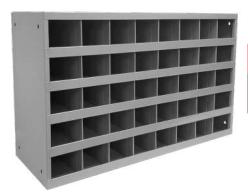

#### **Bin Storage**

Our Bin Storage unit is perfect for organizing and storing small screws, parts, and other hardware. Resembling pigeon hole bins, this unit provides quick and easy access to all your essential items, ensuring a tidy and efficient workspace.

Ideal for workshops, garages, and industrial environments, its robust design and versatile storage capacity make it an indispensable tool for keeping small components neatly arranged and readily available.

#### **Bin Organizer**

Each opening is 4"w x 11-15/16"d x 4-1/2"h. The sloped fronts on the inside allow for easy retrieval of small parts and hardware. Pre-drilled holes make it easy to double stack units or secure them side-by-side.

| ITEM             | WxDxH                       | SKU |
|------------------|-----------------------------|-----|
| 40 Bin Organizer | 33-13/16" x 11-15/16" x 24" | 359 |