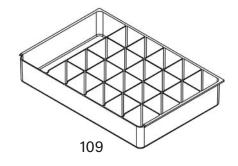

Boxes are made of durable steel with a full piano hinge. Choose from our selected powder coat color options for the compartment box.

| COMPARTMENT BOX          | TRAY DIMENSIONS W x D                               | SKU |
|--------------------------|-----------------------------------------------------|-----|
| 6 Horizontal Compartment | 17-1/2" x 1-7/8"                                    | 125 |
| 12 Compartment           | 5-13/16" x 2-15/16"                                 | 115 |
| 16 Compartment           | 4-15/16" x 2-15/16"                                 | 113 |
| 21 Compartment           | (20) 2-11/16" x 2-15/16"<br>(1) 3-13/16" x 11-9/16" | 109 |