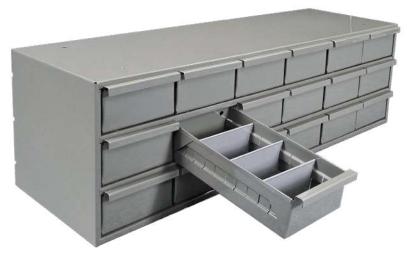

#### **Small Parts Drawer Cabinet**

Enhance your organization with our small parts drawer cabinet. Each drawer features a rear tab that allows it to hang open. The drawers can easily lift out and be removed for easy sorting and refilling.

This cabinet includes 36 removable plastic dividers, enabling you to customize each drawer to suit your storage needs.

| ITEM              | CABINET W x D x H               | DRAWER W x D x H             | SKU |
|-------------------|---------------------------------|------------------------------|-----|
| 18 Drawer Cabinet | 33-13/16" x 11-15/16" x 10-7/8" | 5-15/32" x 11-1/4" x 3-3/16" | 005 |