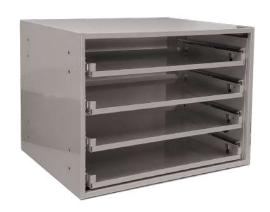

#### **Portable Small Parts Storage**

Perfect for workshops, garages, and industrial settings, the slide rack ensures your small parts are always within reach and neatly arranged.

The slide rack features full extension pull out trays to hold our small compartment boxes. You can work directly from the slide rack OR easily lift out the compartment box and bring it directly to your station!

#### **Slide Rack**

Available with 2, 4, or 5 sliding trays to accommodate small parts compartment boxes. All units come with pre-drilled holes, allowing them to be easily stacked to maximize your storage space. Slide rack cases are available in two depths.

| CASE                              | TRAYS | HEIGHT | SKU   |
|-----------------------------------|-------|--------|-------|
|                                   | 2     | 8-1/8" | 309B  |
| Slim Case<br>20-5/16"w x 12-1/2"d | 4     | 15"    | 310B  |
|                                   |       | 305B   |       |
| Deep Case                         | 2     | 8-1/8" | 302B  |
| 20-5/16"w x 16-7/8"d              | 4     | 15"    | 303BA |