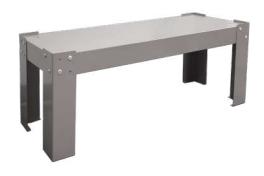

#### **Base for Bin Organizer**

Easily add a base for your bin organizer to have a free standing unit anywhere in your facility.

| ITEM               | WxDxH                       | SKU |
|--------------------|-----------------------------|-----|
| Bin Organizer Base | 34-1/16" x 11-3/4" x 5-3/4" | 364 |