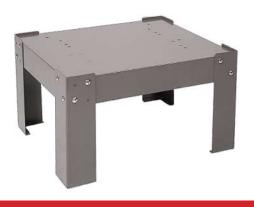

#### **Base for Slide Rack**

Easily add a base for your slide rack to have a free standing unit anywhere in your facility.

| USE WITH            | WxDxH                    | SKU  |
|---------------------|--------------------------|------|
| Slim Case 12-1/12"d | 20-9/16" x 12-3/4" x 15" | 311  |
| Deep Case 16-7/8"d  | 20-9/16" x 17-1/8" x 15" | 304C |