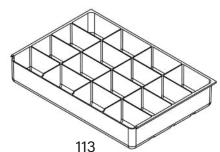

Boxes are made of durable steel with a full piano hinge. Choose from our selected powder coat color options for the compartment box.

| COMPARTMENT BOX          | TRAY DIMENSIONS W x D                               | SKU |
|--------------------------|-----------------------------------------------------|-----|
| 6 Horizontal Compartment | 17-1/2" x 1-7/8"                                    | 125 |
| 12 Compartment           | 5-13/16" x 2-15/16"                                 | 115 |
| 16 Compartment           | 4-15/16" x 2-15/16"                                 | 113 |
| 21 Compartment           | (20) 2-11/16" x 2-15/16"<br>(1) 3-13/16" x 11-9/16" | 109 |