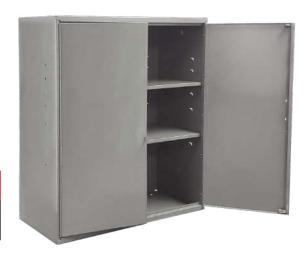

#### **Wall Mounted Storage**

Our wall mount cabinet is a quick and easy way to add more storage to your location. Each cabinet includes two adjustable shelves.

Hasps on the doors allow you to easily secure the unit closed with a padlock.

| ITEM               | WxDxH                    | SKU |
|--------------------|--------------------------|-----|
| Wall Mount Cabinet | 26-9/16" x 11-7/8" x 30" | 061 |