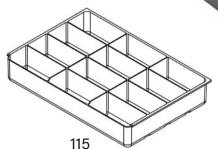

Boxes are made of durable steel with a full piano hinge. Choose from our selected powder coat color options for the compartment box.

| COMPARTMENT BOX          | TRAY DIMENSIONS W x D                               | SKU |
|--------------------------|-----------------------------------------------------|-----|
| 6 Horizontal Compartment | 17-1/2" x 1-7/8"                                    | 125 |
| 12 Compartment           | 5-13/16" x 2-15/16"                                 | 115 |
| 16 Compartment           | 4-15/16" x 2-15/16"                                 | 113 |
| 21 Compartment           | (20) 2-11/16" x 2-15/16"<br>(1) 3-13/16" x 11-9/16" | 109 |