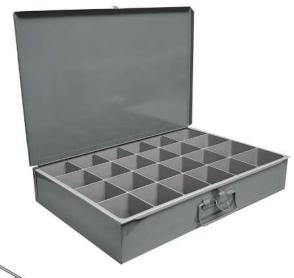

#### **Small Parts On The Go**

Small compartment boxes can be stored in our slide rack or even used alone. Each box includes a handle for easy carrying as well as a draw latch to hold the lid closed. Each box measures 18-5/16" w x 12-7/16" d x 3-1/16" h.

Boxes are made of durable steel with a full piano hinge. Choose from our selected powder coat color options for the compartment box.

| COMPARTMENT BOX          | TRAY DIMENSIONS W x D                               | SKU |
|--------------------------|-----------------------------------------------------|-----|
| 6 Horizontal Compartment | 17-1/2" x 1-7/8"                                    | 125 |
| 12 Compartment           | 5-13/16" x 2-15/16"                                 | 115 |
| 16 Compartment           | 4-15/16" x 2-15/16"                                 | 113 |
| 21 Compartment           | (20) 2-11/16" x 2-15/16"<br>(1) 3-13/16" x 11-9/16" | 109 |

## **SMALL COMPARTMENT BOXES**