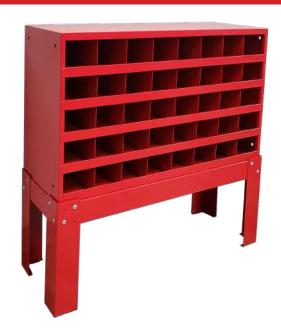

#### **Bin Storage**

Our Bin Storage unit is perfect for organizing and storing small screws, parts, and other hardware. Resembling pigeon hole bins, this unit provides quick and easy access to all your essential items, ensuring a tidy and efficient workspace.

Ideal for workshops, garages, and industrial environments, its robust design and versatile storage capacity make it an indispensable tool for keeping small components neatly arranged and readily available.

#### **Bin Organizer**

Each opening is 4"w x 11-15/16"d x 4-1/2"h. The sloped fronts on the inside allow for easy retrieval of small parts and hardware. Pre-drilled holes make it easy to double stack units or secure them side-by-side.

| ITEM             | WxDxH                       | SKU |
|------------------|-----------------------------|-----|
| 40 Bin Organizer | 33-13/16" x 11-15/16" x 24" | 359 |

#### **Base for Bin Organizer**

Easily add a base for your bin organizer to have a free standing unit anywhere in your facility.

| ITEM               | WxDxH                       | SKU |
|--------------------|-----------------------------|-----|
| Bin Organizer Base | 34-1/16" x 11-3/4" x 5-3/4" | 364 |