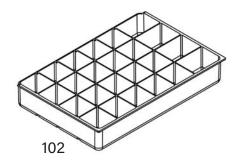

| COMPARTMENT BOX           | TRAY DIMENSIONS W x D                           | SKU |
|---------------------------|-------------------------------------------------|-----|
| 20 Compartment            | 3-7/16" x 2-15/16"                              | 111 |
| 24 Compartment            | (20) 2-11/16" x 2-7/8"<br>(4) 3-13/16" x 2-7/8" | 102 |
| 20 Adjustable Compartment | VARIES                                          | 131 |