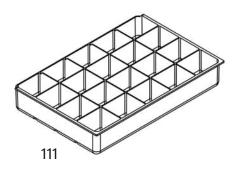

| COMPARTMENT BOX           | TRAY DIMENSIONS W x D                           | SKU |
|---------------------------|-------------------------------------------------|-----|
| 20 Compartment            | 3-7/16" x 2-15/16"                              | 111 |
| 24 Compartment            | (20) 2-11/16" x 2-7/8"<br>(4) 3-13/16" x 2-7/8" | 102 |
| 20 Adjustable Compartment | VARIES                                          | 131 |